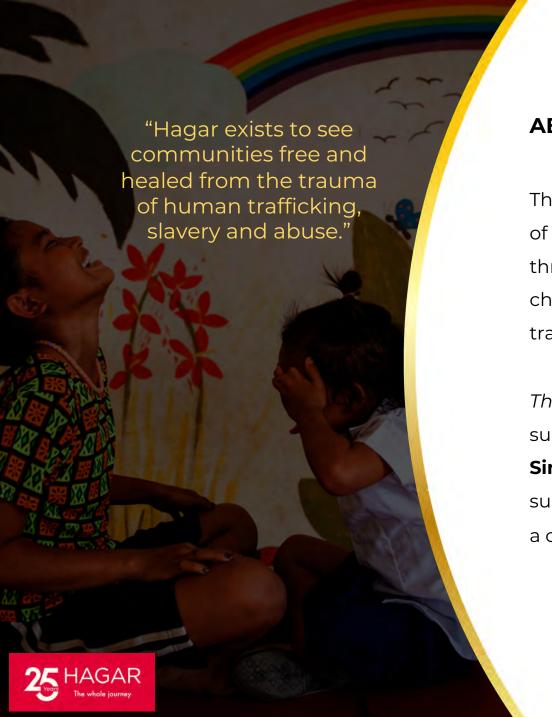

### **ABOUT THE FREEDOM GALA**

Themed as "ILLUMINATE", join us for an evening of celebration as we witness the world light up through the lives of thousands of women and children who have survived the trauma of human trafficking, slavery and abuse.

### **ABOUT HAGAR**

Operating from nine countries worldwide, over the last 25 years, HAGAR works to restore the lives of women and children who have survived some of the most extreme forms of abuse, ranging from human trafficking, gender-based violence and sexual exploitation.